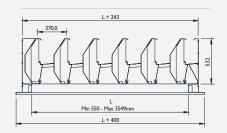

## **DIMENSIONAL INFORMATION - LABYRINTH 5S**

| Opening width W:  | min. 550mm – max 3750mm |
|-------------------|-------------------------|
| Opening length L: | min. 550mm – no maximum |
| Unit height:      | 632mm                   |
| Body width:       | W + 250mm               |
| Overall width:    | W + 443mm               |
| Body length:      | L + 243mm               |
| Overall length:   | W + 400mm               |
| Weight:           | 20-30 kg/m <sup>2</sup> |