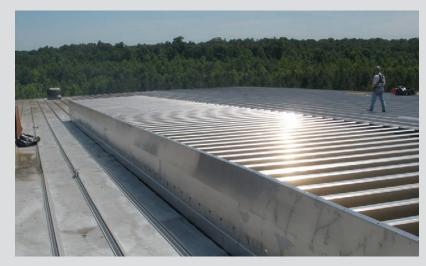

Labyrinth provides continuous extract ventilation for most kinds of industrial buildings, providing high volume ventilation. It has aerodynamically designed louvres to provide continuous weatherproof ventilation. The unit can be used for air extract and air inflow and can be adapted to accept sound absorbers.

## **FEATURES AND BENEFITS**

Efficient and weather resistant Labyrinth is efficient in operation and provides continuous ventilation in all weather.

**Various fixing options** - Labyrinth can be installed onto a roof to provide high level extract, or into a wall to provide inlet ventilation.