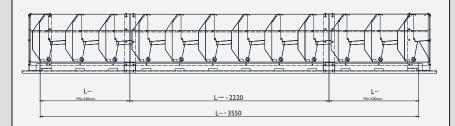

## **DIMENSIONAL INFORMATION - LABYRINTH 5S**

| Opening width W:  | min. 550mm – max 3750mm |
|-------------------|-------------------------|
| Opening length L: | min. 550mm – no maximum |
| Unit height:      | 632mm                   |
| Body width:       | W + 250mm               |
| Overall width:    | W + 443mm               |
| Body length:      | L + 243mm               |
| Overall length:   | W + 400mm               |
| Weight:           | 20-30 kg/m <sup>2</sup> |