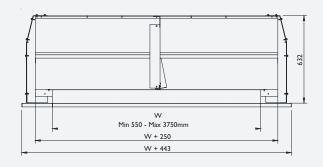

## **DIMENSIONAL INFORMATION - LABYRINTH 5S**

| Opening width W:  | min. 550mm – max 3750mm |
|-------------------|-------------------------|
| Opening length L: | min. 550mm – no maximum |
| Unit height:      | 632mm                   |
| Body width:       | W + 250mm               |
| Overall width:    | W + 443mm               |
| Body length:      | L + 243mm               |
| Overall length:   | W + 400mm               |
| Weight:           | 20-30 kg/m <sup>2</sup> |