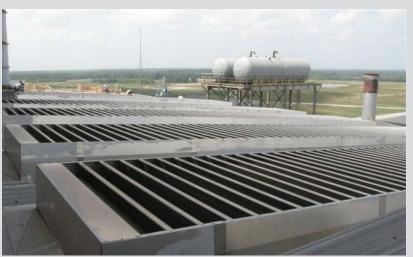

Labyrinth provides continuous extract ventilation for most kinds of industrial buildings, providing high volume ventilation. It has aerodynamically designed louvres to provide continuous weatherproof ventilation. The unit can be used for air extract and air inflow and can be adapted to accept sound absorbers.

## **FEATURES AND BENEFITS**

Efficient and weather resistant Labyrinth is efficient in operation and provides continuous ventilation in all weather.

**Various fixing options** - Labyrinth can be installed onto a roof to provide high level extract, or into a wall to provide inlet ventilation.