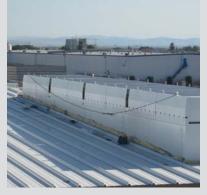

**Easy to install** - Labyrinth is delivered to site in breakdown form or completely assembled for easy local assembly.

Low weight – Very well suited for retrofit (since the weight of the roofing panels removed can be around the same as the weight of the ventilator). Also suitable for places where there are strong winds.